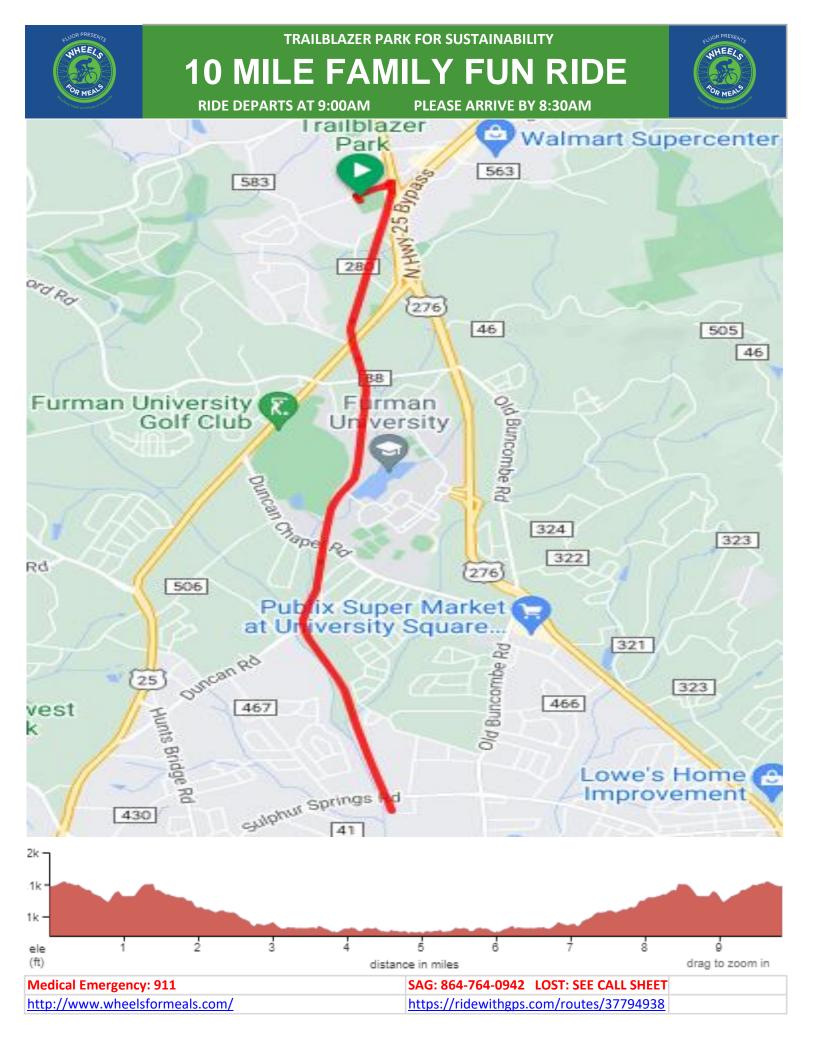

| Mile | Action                                   | Mile  | Action                 |
|------|------------------------------------------|-------|------------------------|
| -    | Turn right onto Trailblazer Dr. to start | INITE | Addoll                 |
|      | Turn right onto Old Buncombe Rd          | -     |                        |
|      | Turn left                                | -     |                        |
|      | Sharp right onto Swamp Rabbit Trail      | -     |                        |
|      | Take the pedestrian tunnel               | -     |                        |
|      | Take the pedestrian tunnel               | -     |                        |
|      | Sharp left toward Old Buncombe Rd        | -     |                        |
|      | Turn right onto Old Buncombe Rd          |       |                        |
|      | Turn left onto Trailblazer Dr            |       |                        |
|      |                                          |       |                        |
| 9.8  | End of Route                             |       |                        |
|      |                                          |       |                        |
|      |                                          |       |                        |
|      |                                          |       |                        |
|      |                                          |       |                        |
|      |                                          |       |                        |
|      |                                          |       |                        |
|      |                                          |       |                        |
|      |                                          |       |                        |
|      |                                          |       |                        |
|      |                                          |       |                        |
|      |                                          |       |                        |
|      |                                          |       |                        |
|      |                                          |       |                        |
|      |                                          |       |                        |
|      |                                          |       |                        |
| Mile | Action                                   | Mile  | Action                 |
| inne | 7,00,011                                 |       |                        |
|      |                                          | -     |                        |
|      |                                          |       |                        |
|      |                                          |       |                        |
|      |                                          |       |                        |
|      |                                          | -     |                        |
|      |                                          |       |                        |
|      |                                          |       |                        |
|      |                                          |       |                        |
|      |                                          |       |                        |
|      |                                          |       |                        |
|      |                                          |       |                        |
|      |                                          |       |                        |
|      |                                          |       |                        |
|      |                                          |       |                        |
|      |                                          |       |                        |
|      |                                          |       |                        |
|      |                                          |       |                        |
|      |                                          |       | Cup shoot sponsored by |
|      |                                          |       | Cue sheet sponsored by |
|      |                                          |       |                        |
|      |                                          |       |                        |
|      |                                          |       |                        |
|      |                                          |       |                        |
|      |                                          |       | GRACE                  |
|      |                                          |       | GRACE                  |
|      |                                          |       |                        |